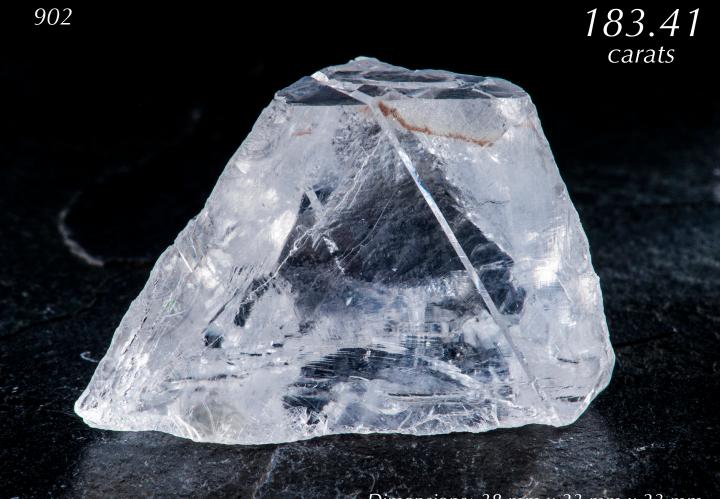

Bids may be submitted at: www.lucarabids.com or via secure fax +32 (0) 3 225 1534

Trading – LUC: TSX LUC: BSE (Botswana) LUC: OMX (Stockholm) +32 (0) 3 233 7080 diamondbrokers@bonasgroup.com

| Lot Number | Carat Weight |
|------------|--------------|
| 901        | 296.66       |
| 902        | 183.41       |
| 903        | 119.05       |
| 904        | 245.42       |
| 905        | 143.45       |
| 906        | 58.04        |
| 907        | 347.00       |
| 908        | 50.15        |
| 909        | 40.98        |
| 910        | 41.17        |

Dimensions 51 mm x 30 mm x 28 mm

Dimensions: 38 mm x 23 mm x 23 mm

T.