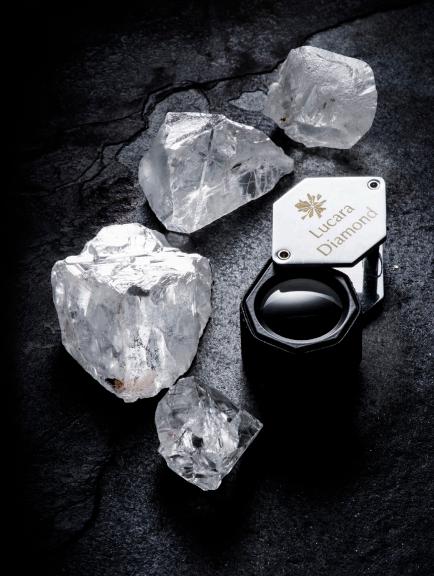

#### Rough Diamond Tender

Viewing Schedule **Gaborone** April 4 to April 13, 2016 **Sale:** April 13, 2016 at 1 pm (CAT)

Diamond Brokers & Consultants

INOX

Bonas

Lucara's Karowe mine is located in central Botswana and has been in production since the middle of 2012. The mine has consistently delivered a stream of exceptional diamonds since mining started in the central and south lobes of the kimberlite, in the first quarter of 2013.

Bids may be submitted at: www.lucarabids.com or via secure fax +32 (0) 3 225 1534

Trading – LUC: TSX LUC: BSE (Botswana) LUC: OMX (Stockholm) +32 (0) 3 233 7080 diamondbrokers@bonasgroup.com

| Lot Number | Carat Weight |
|------------|--------------|
| 901        | 296.66       |
| 902        | 183.41       |
| 903        | 119.05       |
| 904        | 245.42       |
| 905        | 143.45       |
| 906        | 58.04        |
| 907        | 347.00       |
| 908        | 50.15        |
| 909        | 40.98        |
| 910        | 41.17        |